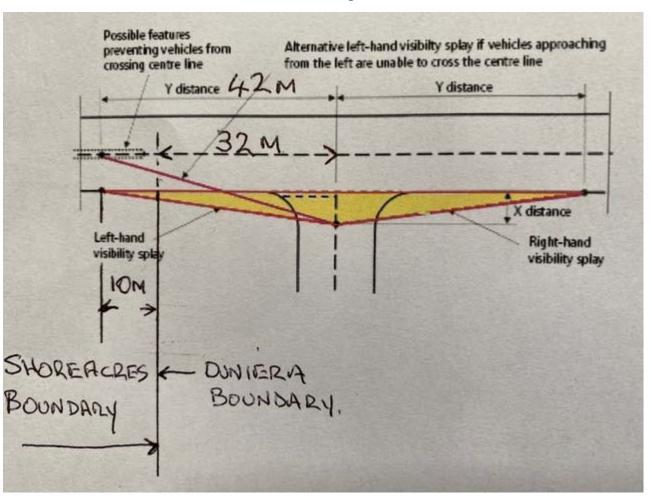

I also support the Roads Department insistence that the entry and exit must be from the A814 and that a separate planning application should be made showing alterations the the property gates to comply with regulation sight lines and splays of 42 meters.

However the chart below shows that Duniera has only 32 meters to its boundary and therefore a further 10 meters of neighbouring Shoreacres property would be required to be given over to meet the regulation 42 meters that is required.